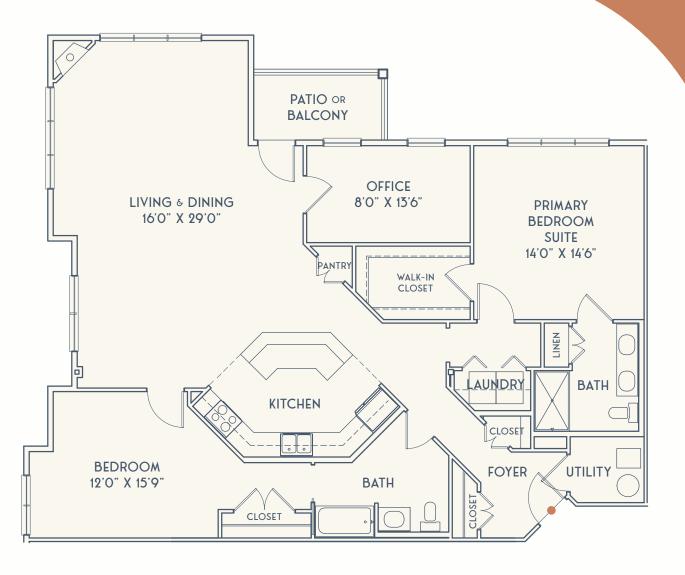

## GF POINTE



65POINTE.COM 888-400-9030

Floorplans, square footage and dimensions, specifications, materials, and availability of homes are estimates only and subject to change at any time without notice or obligation. Renderings and images are for conceptual purposes only. Actual construction may vary according to elevation, construction variance, and mechanical or structural requirements, and does not take into account finishes and options selected. Layout may be reverse of show.

© 2023 65 Pointe and Pointe Place Partners, LLC. Equal Housing Opportunity. Plan 2A-010623.







STREAMLINE



## the BELLAMY

- 1,790 SF
- 2 Beds & 2 Baths
- Office
- Garage Parking