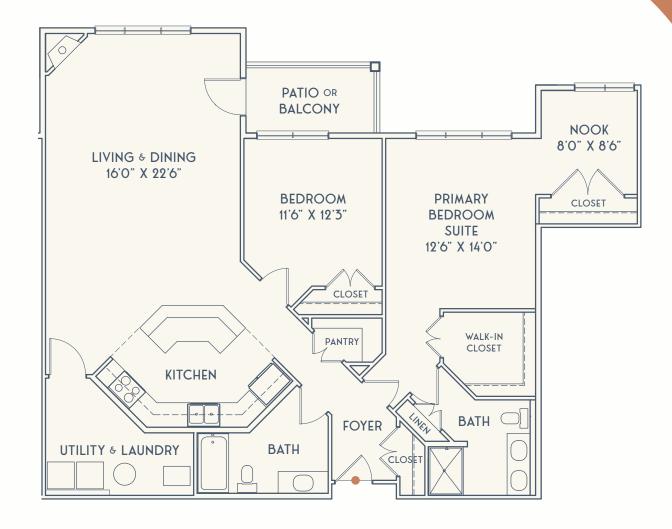

## 65 POINTE

## Let's Chat!

## 65POINTE.COM 888-400-9030

Floorplans, square footage and dimensions, specifications, materials, and availability of homes are estimates only and subject to change at any time without notice or obligation. Renderings and images are for conceptual purposes only. Actual construction may vary according to elevation, construction variance, and mechanical or structural requirements, and does not take into account finishes and options selected. Layout may be reverse of show.

© 2023 65 Pointe and Pointe Place Partners, LLC. Equal Housing Opportunity. Plan 1B-010623.







STREAMLINE



## the

- 1,512 SF
- 2 Beds & 2 Baths
- Garage Parking