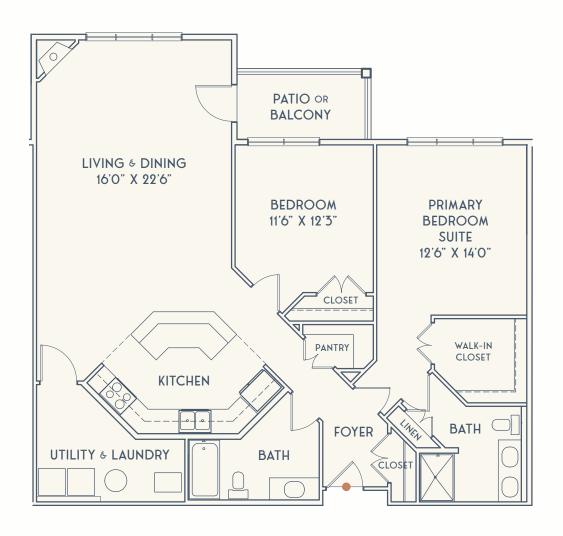

## 65 POINTE

## 65POINTE.COM 888-400-9030

Floorplans, square footage and dimensions, specifications, materials, and availability of homes are estimates only and subject to change at any time without notice or obligation. Renderings and images are for conceptual purposes only. Actual construction may vary according to elevation, construction variance, and mechanical or structural requirements, and does not take into account finishes and options selected. Layout may be reverse of show.

© 2023 65 Pointe and Pointe Place Partners, LLC. Equal Housing Opportunity. Plan 1A-010623.





LALLY





## the POMEROY

- 1,410 SF
- 2 Beds & 2 Baths
- Garage Parking